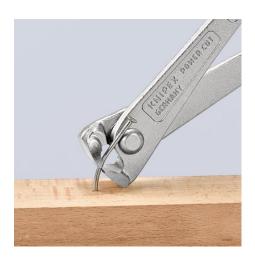

### High Leverage Concreters' Nipper

High lever transmission

DIN ISO 9242

- 25 % less effort required compared to conventional concreters' nippers of the same size
- Extra-slim form for tying deep mounted steel rods
- To lace concrete reinforcing steel with binding wire from a roll
- Wire is twisted and cut in a single pass
- High-leverage joint, minimising strain, even when thick binding wires are used
- The high damping of the cutting stroke on cutting through the binding wire reduces the strain on tendons and muscles
- Cutting edges additionally hardened; cutting edge hardness approx.
  61 HRC
- High-grade special tool steel, forged, multi stage oil-hardened

#### General

| <b>C</b> eneral                                |                    |
|------------------------------------------------|--------------------|
| Article No.                                    | 99 14 300 SB       |
| EAN                                            | 4003773033080      |
| Pliers                                         | bright zinc plated |
| Weight                                         | 515 g              |
| Dimensions                                     | 300 x 84 x 28 mm   |
| Standard                                       | DIN ISO 9242       |
| Reach                                          | no                 |
| RohS                                           | no                 |
| Technical details                              |                    |
| Cutting capacities hard wire (diameter)        | Ø 2.0 mm           |
| Cutting capacities medium hard wire (diameter) | Ø 3.8 mm           |
| Cutting edge length mm                         | 25.0 mm            |
| Classification                                 |                    |
| eCl@ss 5.1.4                                   | 21040301           |
| proficl@ss 6.0                                 | AAC483c003         |