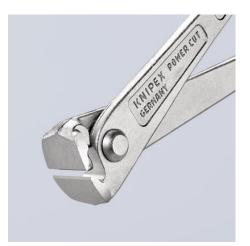

### High Leverage Concreters' Nipper

High lever transmission

DIN ISO 9242

- 25 % less effort required compared to conventional concreters' nippers of the same size
- Extra-slim form for tying deep mounted steel rods
- To lace concrete reinforcing steel with binding wire from a roll
- Wire is twisted and cut in a single pass
- High-leverage joint, minimising strain, even when thick binding wires are used
- The high damping of the cutting stroke on cutting through the binding wire reduces the strain on tendons and muscles
- Cutting edges additionally hardened; cutting edge hardness approx.
  61 HRC
- High-grade special tool steel, forged, multi stage oil-hardened

#### General

| <b>C</b> eneral                                |                    |
|------------------------------------------------|--------------------|
| Article No.                                    | 99 14 300 SB       |
| EAN                                            | 4003773033080      |
| Pliers                                         | bright zinc plated |
| Weight                                         | 515 g              |
| Dimensions                                     | 300 x 84 x 28 mm   |
| Standard                                       | DIN ISO 9242       |
| Reach                                          | no                 |
| RohS                                           | no                 |
| Technical details                              |                    |
| Cutting capacities hard wire (diameter)        | Ø 2.0 mm           |
| Cutting capacities medium hard wire (diameter) | Ø 3.8 mm           |
| Cutting edge length mm                         | 25.0 mm            |
| Classification                                 |                    |
| eCl@ss 5.1.4                                   | 21040301           |
| proficl@ss 6.0                                 | AAC483c003         |