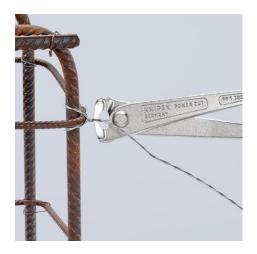

### High Leverage Concreters' Nipper

High lever transmission

DIN ISO 9242

- 25 % less effort required compared to conventional concreters' nippers of the same size
- Extra-slim form for tying deep mounted steel rods
- To lace concrete reinforcing steel with binding wire from a roll
- Wire is twisted and cut in a single pass
- High-leverage joint, minimising strain, even when thick binding wires are used
- The high damping of the cutting stroke on cutting through the binding wire reduces the strain on tendons and muscles
- Cutting edges additionally hardened; cutting edge hardness approx.
  61 HRC
- High-grade special tool steel, forged, multi stage oil-hardened