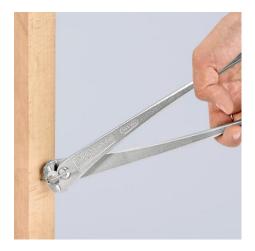

### High Leverage Concreters' Nipper

High lever transmission

DIN ISO 9242

- 25 % less effort required compared to conventional concreters' nippers of the same size
- Extra-slim form for tying deep mounted steel rods
- To lace concrete reinforcing steel with binding wire from a roll
- Wire is twisted and cut in a single pass
- High-leverage joint, minimising strain, even when thick binding wires are used
- The high damping of the cutting stroke on cutting through the binding wire reduces the strain on tendons and muscles
- Cutting edges additionally hardened; cutting edge hardness approx.
  61 HRC
- High-grade special tool steel, forged, multi stage oil-hardened

#### General

| <b>C</b> eneral                                |                    |
|------------------------------------------------|--------------------|
| Article No.                                    | 99 14 300 SB       |
| EAN                                            | 4003773033080      |
| Pliers                                         | bright zinc plated |
| Weight                                         | 515 g              |
| Dimensions                                     | 300 x 84 x 28 mm   |
| Standard                                       | DIN ISO 9242       |
| Reach                                          | no                 |
| RohS                                           | no                 |
| Technical details                              |                    |
| Cutting capacities hard wire (diameter)        | Ø 2.0 mm           |
| Cutting capacities medium hard wire (diameter) | Ø 3.8 mm           |
| Cutting edge length mm                         | 25.0 mm            |
| Classification                                 |                    |
| eCl@ss 5.1.4                                   | 21040301           |
| proficl@ss 6.0                                 | AAC483c003         |