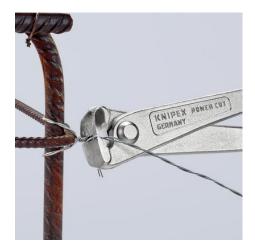

### High Leverage Concreters' Nipper

High lever transmission

DIN ISO 9242

- 25 % less effort required compared to conventional concreters' nippers of the same size
- Extra-slim form for tying deep mounted steel rods
- To lace concrete reinforcing steel with binding wire from a roll
- Wire is twisted and cut in a single pass
- High-leverage joint, minimising strain, even when thick binding wires are used
- The high damping of the cutting stroke on cutting through the binding wire reduces the strain on tendons and muscles
- Cutting edges additionally hardened; cutting edge hardness approx.
  61 HRC
- High-grade special tool steel, forged, multi stage oil-hardened