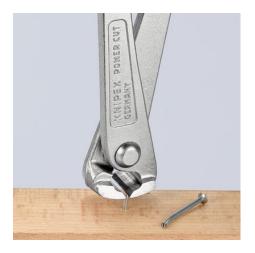

### High Leverage Concreters' Nipper

High lever transmission

DIN ISO 9242

- 25 % less effort required compared to conventional concreters' nippers of the same size
- Extra-slim form for tying deep mounted steel rods
- To lace concrete reinforcing steel with binding wire from a roll
- Wire is twisted and cut in a single pass
- High-leverage joint, minimising strain, even when thick binding wires are used
- The high damping of the cutting stroke on cutting through the binding wire reduces the strain on tendons and muscles
- Cutting edges additionally hardened; cutting edge hardness approx.
  61 HRC
- High-grade special tool steel, forged, multi stage oil-hardened

#### General

| <b>C</b> eneral                                |                    |
|------------------------------------------------|--------------------|
| Article No.                                    | 99 14 300 SB       |
| EAN                                            | 4003773033080      |
| Pliers                                         | bright zinc plated |
| Weight                                         | 515 g              |
| Dimensions                                     | 300 x 84 x 28 mm   |
| Standard                                       | DIN ISO 9242       |
| Reach                                          | no                 |
| RohS                                           | no                 |
| Technical details                              |                    |
| Cutting capacities hard wire (diameter)        | Ø 2.0 mm           |
| Cutting capacities medium hard wire (diameter) | Ø 3.8 mm           |
| Cutting edge length mm                         | 25.0 mm            |
| Classification                                 |                    |
| eCl@ss 5.1.4                                   | 21040301           |
| proficl@ss 6.0                                 | AAC483c003         |