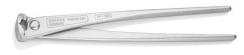

### High Leverage Concreters' Nipper

High lever transmission

DIN ISO 9242

- 25 % less effort required compared to conventional concreters' nippers of the same size
- Extra-slim form for tying deep mounted steel rods
- To lace concrete reinforcing steel with binding wire from a roll
- Wire is twisted and cut in a single pass
- High-leverage joint, minimising strain, even when thick binding wires are used
- The high damping of the cutting stroke on cutting through the binding wire reduces the strain on tendons and muscles
- Cutting edges additionally hardened; cutting edge hardness approx.
  61 HRC
- High-grade special tool steel, forged, multi stage oil-hardened

#### General

| <b>C</b> eneral                                |                    |
|------------------------------------------------|--------------------|
| Article No.                                    | 99 14 300 SB       |
| EAN                                            | 4003773033080      |
| Pliers                                         | bright zinc plated |
| Weight                                         | 515 g              |
| Dimensions                                     | 300 x 84 x 28 mm   |
| Standard                                       | DIN ISO 9242       |
| Reach                                          | no                 |
| RohS                                           | no                 |
| Technical details                              |                    |
| Cutting capacities hard wire (diameter)        | Ø 2.0 mm           |
| Cutting capacities medium hard wire (diameter) | Ø 3.8 mm           |
| Cutting edge length mm                         | 25.0 mm            |
| Classification                                 |                    |
| eCl@ss 5.1.4                                   | 21040301           |
| proficl@ss 6.0                                 | AAC483c003         |